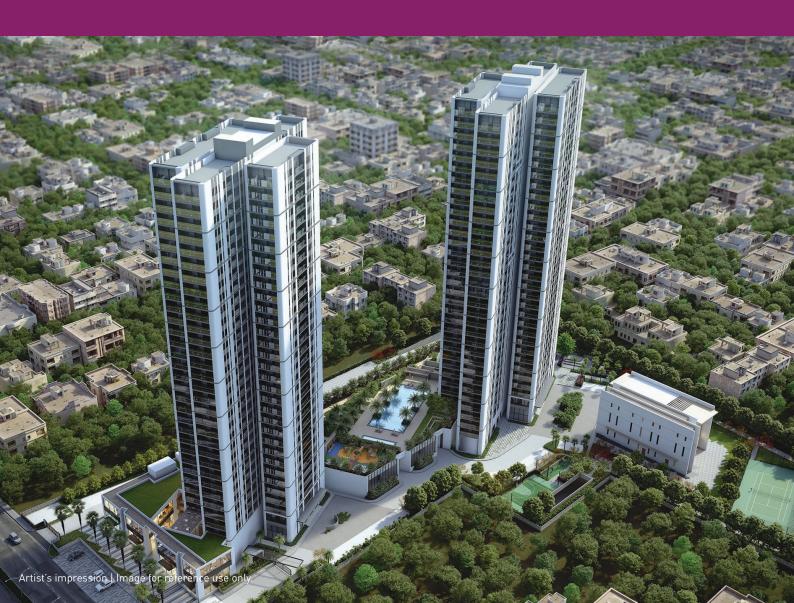

## LIFEDESIGNED<sup>®</sup> HOMES WHERE YOUR HEART IS.

Sprawled across 4.72 acres, Birla Tisya offers the warmth of a close-knit community with all the comforts of modern, elevated living with thoughtful amenities curated especially for you. You'll experience the true meaning of our Life**Designed**<sup>®</sup> philosophy, every moment you spend here. Right from the 31-storey towers that offer breathtaking views, to the 40+ Life**Designed**<sup>®</sup> amenities, everything is designed for you to experience a new way of life and an unparalleled lifestyle, where your heart has always been.

Birla Tisya stands tall at 31-storey with height of over 100mts, awe-inspiring 270 degree views, landscaping by Singapore-based Elements Design, state-of-the-art safety and security, and luxury in every detail.