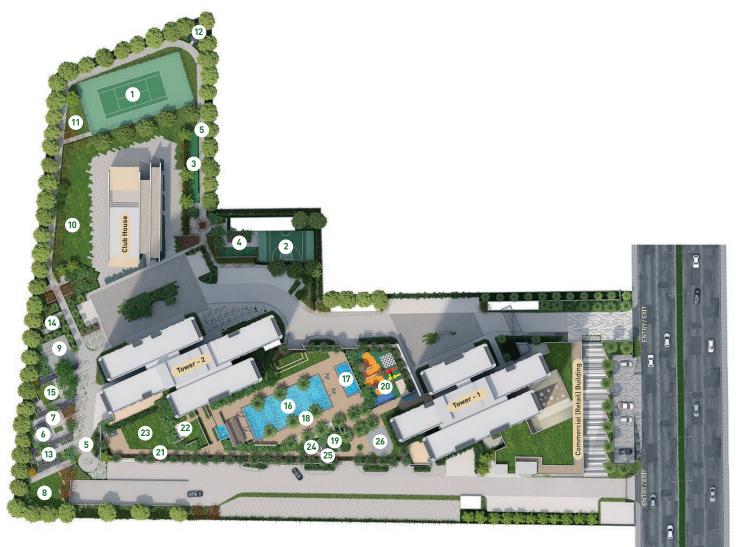

### **MASTERPLAN**

Map for representation purposes only. Artist's impression.

| GROUND LEVEL |      |                                    |      |                                                     |      |                     |
|--------------|------|------------------------------------|------|-----------------------------------------------------|------|---------------------|
|              | 1    | Tennis Court                       | 6    | Senior's Pocket with<br>Foot Reflexology & Pavilion | 11   | Picnic Pocket       |
|              | 2    | Half Basketball Court              | 7    | Herb / Spice Garden                                 | 12   | Forest Cabana       |
|              | 3    | Cricket Net                        | 8    | Pet Park                                            | 13 🛞 | Fragrance<br>Garden |
|              | 4    | Fitness Corner                     | 9    | Amphitheatre                                        | 14   | Sculpture Garden    |
|              | 5 🐇  | Jogging Track                      | 10 🥳 | Party Lawn                                          | 15 🛕 | Meditation Corner   |
| PODIUM LEVEL |      |                                    |      |                                                     |      |                     |
|              | 16 🔬 | Swimming Pool<br>with Jacuzzi Seat | 20   | Kids' Play Zone                                     | 24   | Zen Pavilion        |
|              | 17 🤔 | Kids' Pool                         | 21   | Walking Track                                       | 25   | Foot Reflexology    |
|              | 18   | Pool Deck with Lounge              | 22   | Yoga /<br>Meditation Lawn                           | 26   | Skating Rink        |
|              | 19 🛕 | Cabana                             | 23 💥 | Community Lawn                                      |      |                     |