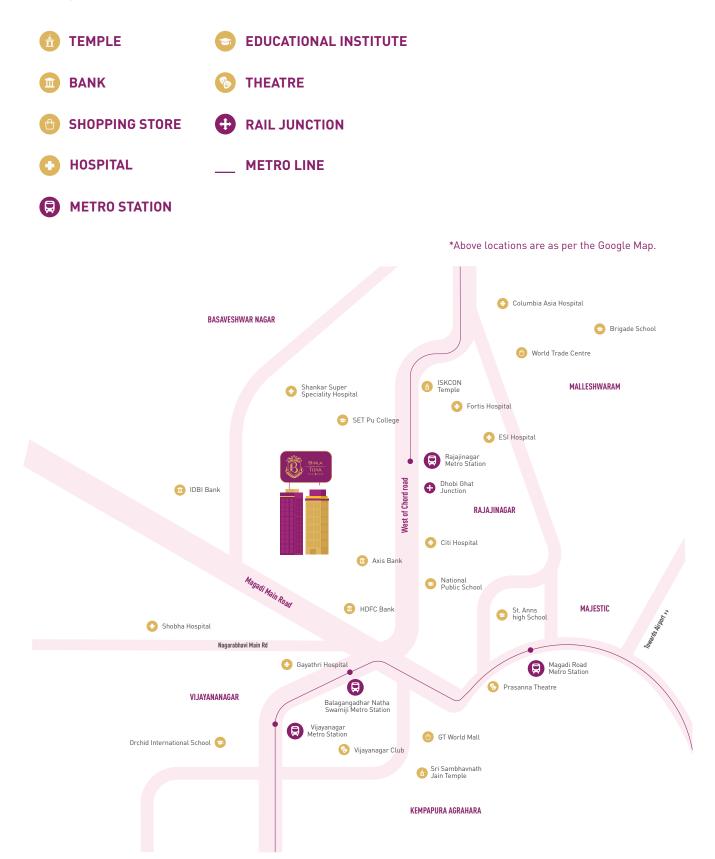

## THE BEST OF EVERYTHING, NOW CLOSER TO YOUR WORLD.

- Well-connected to all parts of the city, via rail and road, with Majestic Bus Station, Central Railway Station (Krantivira Sangolli Rayanna) and Majestic Metro Station only 6.3 Kms away.
- With the closest Metro Station (Vijayanagar Metro Station) just 1.2 Kms away, you're never too far from anything.
- 😁 With Orion Mall just 5.5 Kms, entertainment is right around the corner.
- Fortis Hospital Rajajinagar is a quick drive away, 5 Kms to be precise.
- High profile commercial establishments like WTC-Rajajinagar 6.5 Kms away, Yeshwantpur Industrial Suburbs 5.2 Kms away and Chickpet Market within 7.7 Kms, are proof of the strategic location of Birla Tisya.
- Some of the best educational institutes are right in the vicinity, Orchids -The International School (1.4 Km), Cambridge School (1.5 Km), NAFL School (1.7 Km) and Carmel School (1.7 Km).
- Other major landmarks are also within a close radius, with Iskcon Temple(6.6 Km), Bangalore Golf Club (6.8 Km) and Race Course (6.1 Km).