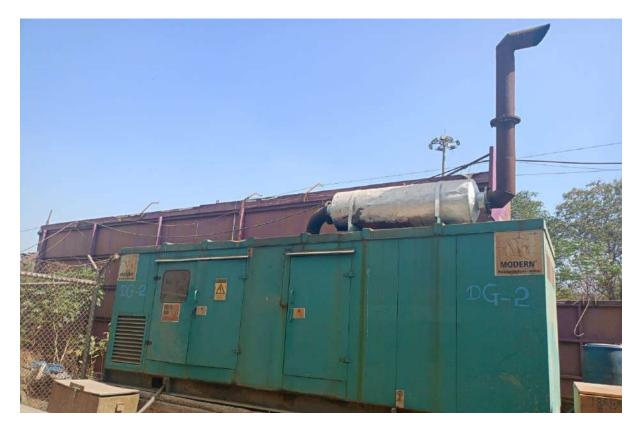

----------------------------------------------------------------------------------------------------------------------------------------------------------------------------------------------------------------------------------------------------------------------------------|-----------------------------------|
| Bit         (Div areas)         D |           |        | 1.9          | 6%<br>6 | 1.28 EE    | - 1<br>    | 84<br>81<br>12<br>03<br>05 | State of the state | 20-10-11<br>NEXT CLEA<br>04-51-20 |

# Labor Camp Sanitation Facility: Birla Vanya, Kalyan





## <u>DG at site: Birla Vanya, Kalyan</u>





### Capacity of DG is 125 KVA

- For construction power, four DG's are installed at site to cater to a running electrical load of 550 KVA
- Capacity of all DG is 125 KVA respectively.



DG SET 500 KVA

|                                                                                                     |                                                                                          | [See rules 115 (2)]                                                            |                   |                         |  |  |  |
|-----------------------------------------------------------------------------------------------------|------------------------------------------------------------------------------------------|--------------------------------------------------------------------------------|-------------------|-------------------------|--|--|--|
| Pollution Under                                                                                     | Control Certific