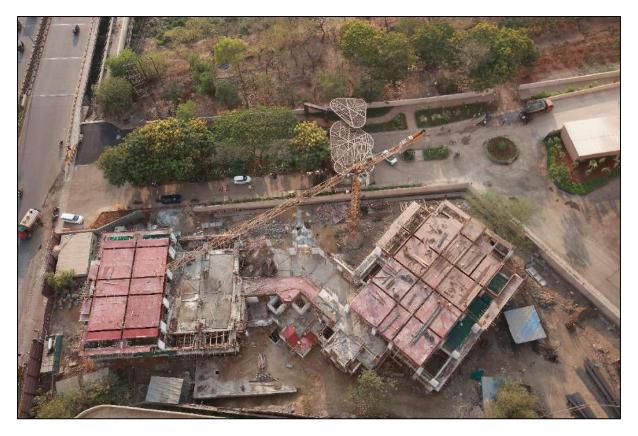

PRIV ESTA MUMBAI 18 ×

|     | area of reservoir, approach roads), if<br>any with quantitative information                                 |                                                                                             |
|-----|-------------------------------------------------------------------------------------------------------------|---------------------------------------------------------------------------------------------|
| 12. | Status of construction<br>a) Date of commencement                                                           | 1 June 2019                                                                                 |
|     | (Actual and/or planned)<br>b) Date of completion<br>(Actual and/or planned)                                 | 31st March 2025                                                                             |
| 13. | Reason for the delay of the project is /<br>yet to start                                                    | Not Applicable                                                                              |
| 14. | Dates of site visits                                                                                        |                                                                                             |
|     | (a) The dates on which the project<br>was monitored by the Regional Office<br>on previous occasions, if any |                                                                                             |
|     | (b) Date of site visit for this monitoring report                                                           | April 2024 – September 2024                                                                 |
| 15. | Details of correspondence with<br>project authorities for obtaining<br>action plans / information on status | Environmental Clearance F. No. SEIAA-EC-<br>0000001440 dated: 26 <sup>th</sup> March 2019 & |
|     | of compliance to safeguards other<br>than the routine letters for logistic                                  | Amendment in Environmental Clearance for<br>proposed expansion vide No. EC22B039MH1         |
|     | support for site visits.<br>(The first monitoring report may<br>contain the details of all the letters      | 10256, Dated: 10 <sup>th</sup> February 2022.                                               |
|     | issued so far, but the later reports<br>may cover only the letters issued<br>subsequently.)                 |                                                                                             |