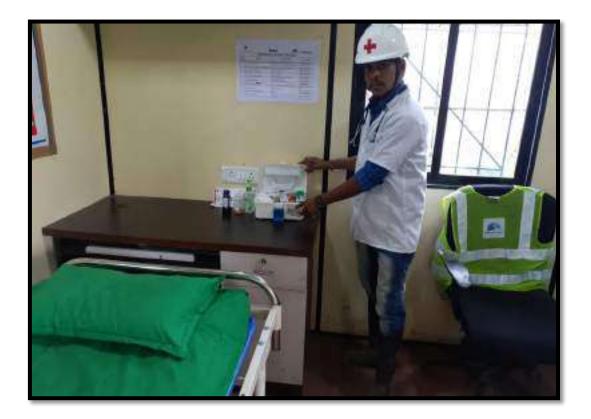

KWH/Day Saving      | 20,58,839.95   | 2,03,373.99  | 22,62,213.93   |
|    | Percentage savings          |                |              | 18%            |

# Summary of Energy Savings by Solar:

|    | % of Renewable Source of Energy by So                                                     | lar System |
|----|-------------------------------------------------------------------------------------------|------------|
| 1. | Total KHW / year                                                                          | 10173425   |
| 2. | Energy saved by renewable source of energy by way of Solar<br>PV & Solar Hot water system | 552858     |
| 3. | Energy saved by renewable source of energy in % compare<br>to total energy saved          | 5.4%       |

## Medical Facility: Birla Vanya, Kalyan



- There is First-Aid Center at Site which is actively operated by the Principal Contractor.
- Doctor facility is also available at site
- Weekly & Monthly Medical Camp are organized for BP, Malaria, Dengue & HIV identification

# <u>Ambulance: Birla Vanya, Kalyan</u>



24 hours & 7 days ambulance service provided at site with tie up at local hospital at less than 1 km.

# <u>Labor Camp: Birla Vanya, Kalyan</u>





| DAY STRATE