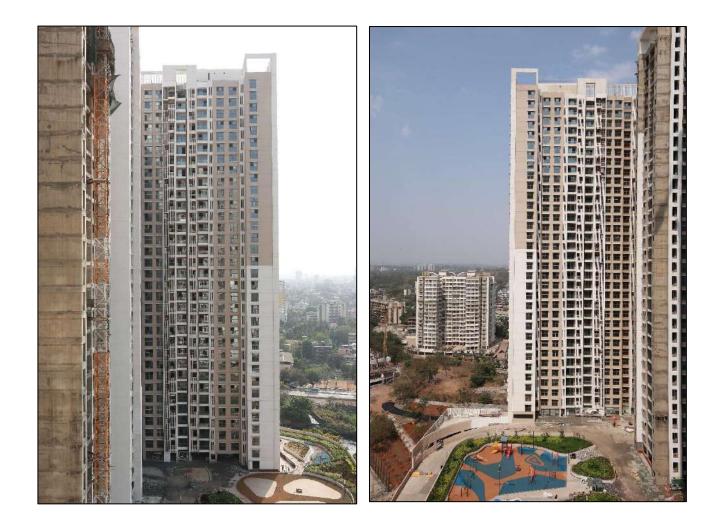

PRIV ESTA MUMBAI 18 ×

|     | area of reservoir, approach roads), if<br>any with quantitative information                                 |                                                                                             |
|-----|-------------------------------------------------------------------------------------------------------------|---------------------------------------------------------------------------------------------|
| 12. | Status of construction<br>a) Date of commencement                                                           | 1 June 2019                                                                                 |
|     | (Actual and/or planned)<br>b) Date of completion<br>(Actual and/or planned)                                 | 31st March 2025                                                                             |
| 13. | Reason for the delay of the project is /<br>yet to start                                                    | Not Applicable                                                                              |
| 14. | Dates of site visits                                                                                        |                                                                                             |
|     | (a) The dates on which the project<br>was monitored by the Regional Office<br>on previous occasions, if any |                                                                                             |
|     | (b) Date of site visit for this monitoring report                                                           | April 2024 – September 2024                                                                 |
| 15. | Details of correspondence with<br>project authorities for obtaining<br>action plans / information on status | Environmental Clearance F. No. SEIAA-EC-<br>0000001440 dated: 26 <sup>th</sup> March 2019 & |
|     | of compliance to safeguards other<br>than the routine letters for logistic                                  | Amendment in Environmental Clearance for<br>proposed expansion vide No. EC22B039MH1         |
|     | support for site visits.<br>(The first monitoring report may<br>contain the details of all the letters      | 10256, Dated: 10 <sup>th</sup> February 2022.                                               |
|     | issued so far, but the later reports<br>may cover only the letters issued<br>subsequently.)                 |                                                                                             |

### HALF YEALRY EC COMPLIANCE REPORT April 2024 to September 2024

| Ref    | <ul> <li>Environmental Clearance F. No. SEIAA-EC-0000001440 dated: 26th March 201</li> <li>Amendment in Environmental Clearance for proposed expansion vide</li> <li>EC22B039MH1 10256, Dated: 10th February 2022. (Enclosed as Annexure - I</li> <li>M/s. Birla Estates Pvt. Ltd. (A Division of Century Textiles and Industry</li> </ul> |                                                                                                                                                                 |                                                             | xpansion vide N                             |
|--------|--------------------------------------------------------------------------------------------------------------------------------------------------------------------------------------------------------------------------------------------------------------------------------------------------------------------------------------------|-----------------------------------------------------------------------------------------------------------------------------------------------------------------|-------------------------------------------------------------|---------------------------------------------|
| То     | M/s. Birla Est<br>Limited)                                                                                                                                                                                                                                                                                                                 | ates Pvt. Ltd. (A Divisio                                                                                                                                       | on of Century Text                                          | iles and Industrie                          |
| For    | Environment Clearance for proposed project on plot bearing CS No. 1653, 1550 H<br>& D, S. No. 17, 18 and 218, Village Shahad, Taluka Kalyan, District Thane<br>Currently gross BUA of 2,18,483.03 Sq.m out of total BUA of 2,20,483.03 Sq.m has                                                                                            |                                                                                                                                                                 |                                                             |                                             |
| Status |                                                                                                                                                                                                                                                                                                                                            |                                                                                                                                                                 | out of total BUA of 2                                       | ,20,483.03 Sq.m ha                          |
|        | been constructe<br>Building No.                                                                                                                                                                                                                                                                                                            | ed at site till date.<br>Building<br>Configuration                                                                                                              | Actual<br>construction<br>completed on<br>site for Built Up | Out of Total<br>Built Up Area<br>(in Sq.m.) |
|        |                                                                                                                                                                                                                                                                                                                                            |                                                                                                                                                                 | Area<br>(in Sq.m.)                                          | ()                                          |
|        | Residential<br>tower A                                                                                                                                                                                                                                                                                                                     | Stilt + 6 Podiums<br>(Parking + Amenity) +<br>32 Residential Floors                                                                                             | 20765.52                                                    | 20765.52                                    |
|        | Residential<br>tower B                                                                                                                                                                                                                                                                                                                     | Part Stilt & Part<br>Ground Floor + 1<br>Parking Podium + 4<br>Part Residential &<br>Part Parking Podiums<br>+ 1 Landscape Podium<br>+ 32 Residential<br>Floors | 21760.81                                                    | 21760.81                                    |
|        | Residential<br>tower C                                                                                                                                                                                                                                                                                                                     | Stilt + 1 Parking<br>Podium + 4 Part<br>Residential & Part<br>Parking Podiums + 1<br>Landscape Podium +<br>32 Residential Floors                                | 23353.98                                                    | 23353.98                                    |
|        | Residential<br>tower D                                                                                                                                                                                                                                                                                                                     | Stilt + 1 Parking<br>Podium + 4 Part<br>Residential & Part<br>Parking Podiums + 1<br>Landscape Podium +<br>27 Residential Floors                                | 20321.46                                                    | 20321.46                                    |
|        | Residential<br>tower E                                                                                                                                                                                                                                                                                                                     | Stilt + 1 Parking<br>Podium + 4 Part<br>Residential & Part<br>Parking Floors + 1<br>Landscape Podium +                                                          | 23353.98                                                    | 23353.98                                    |