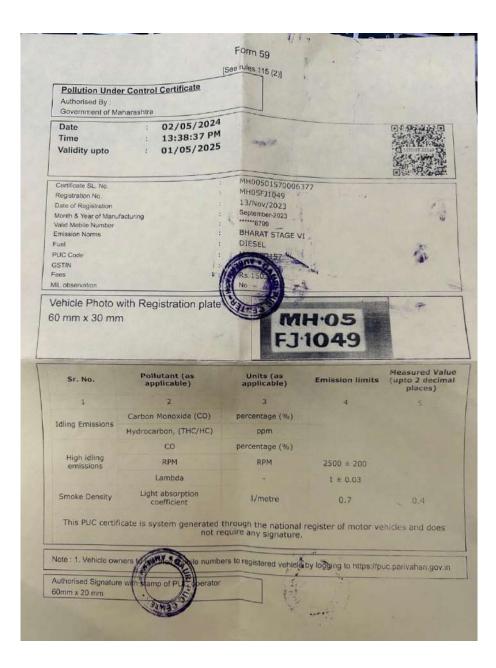

| Emission limits<br>4<br>0.3<br>200.0<br>0.2           | Measured Value<br>(upto 2 decimal<br>places)<br>5<br>0.0<br>0.0<br>0.0<br>0.0 |

Note : 1. Vehicle owners to link their mobile numbers to registered vehicle by logging to https://puc.parivahan.gov.in

Authorised Signature with stamp of PUC operator 60mm x 20 mm

# M/s. SHREE SAI PUC CENTRE Opp. Snehanjali, Murbad Road, Kalyan (W)



| Carpore and Appendiation of the Information      Insue Func      Number -      Transber -      Category      CITERT INSUE Company and | Non Almo Stavices Almos<br>Vehicle Mincher -<br>[MHOALDOAD3                                                                                                                                           |                                                                          |
|---------------------------------------------------------------------------------------------------------------------------------------------------------------------------|-------------------------------------------------------------------------------------------------------------------------------------------------------------------------------------------------------|------------