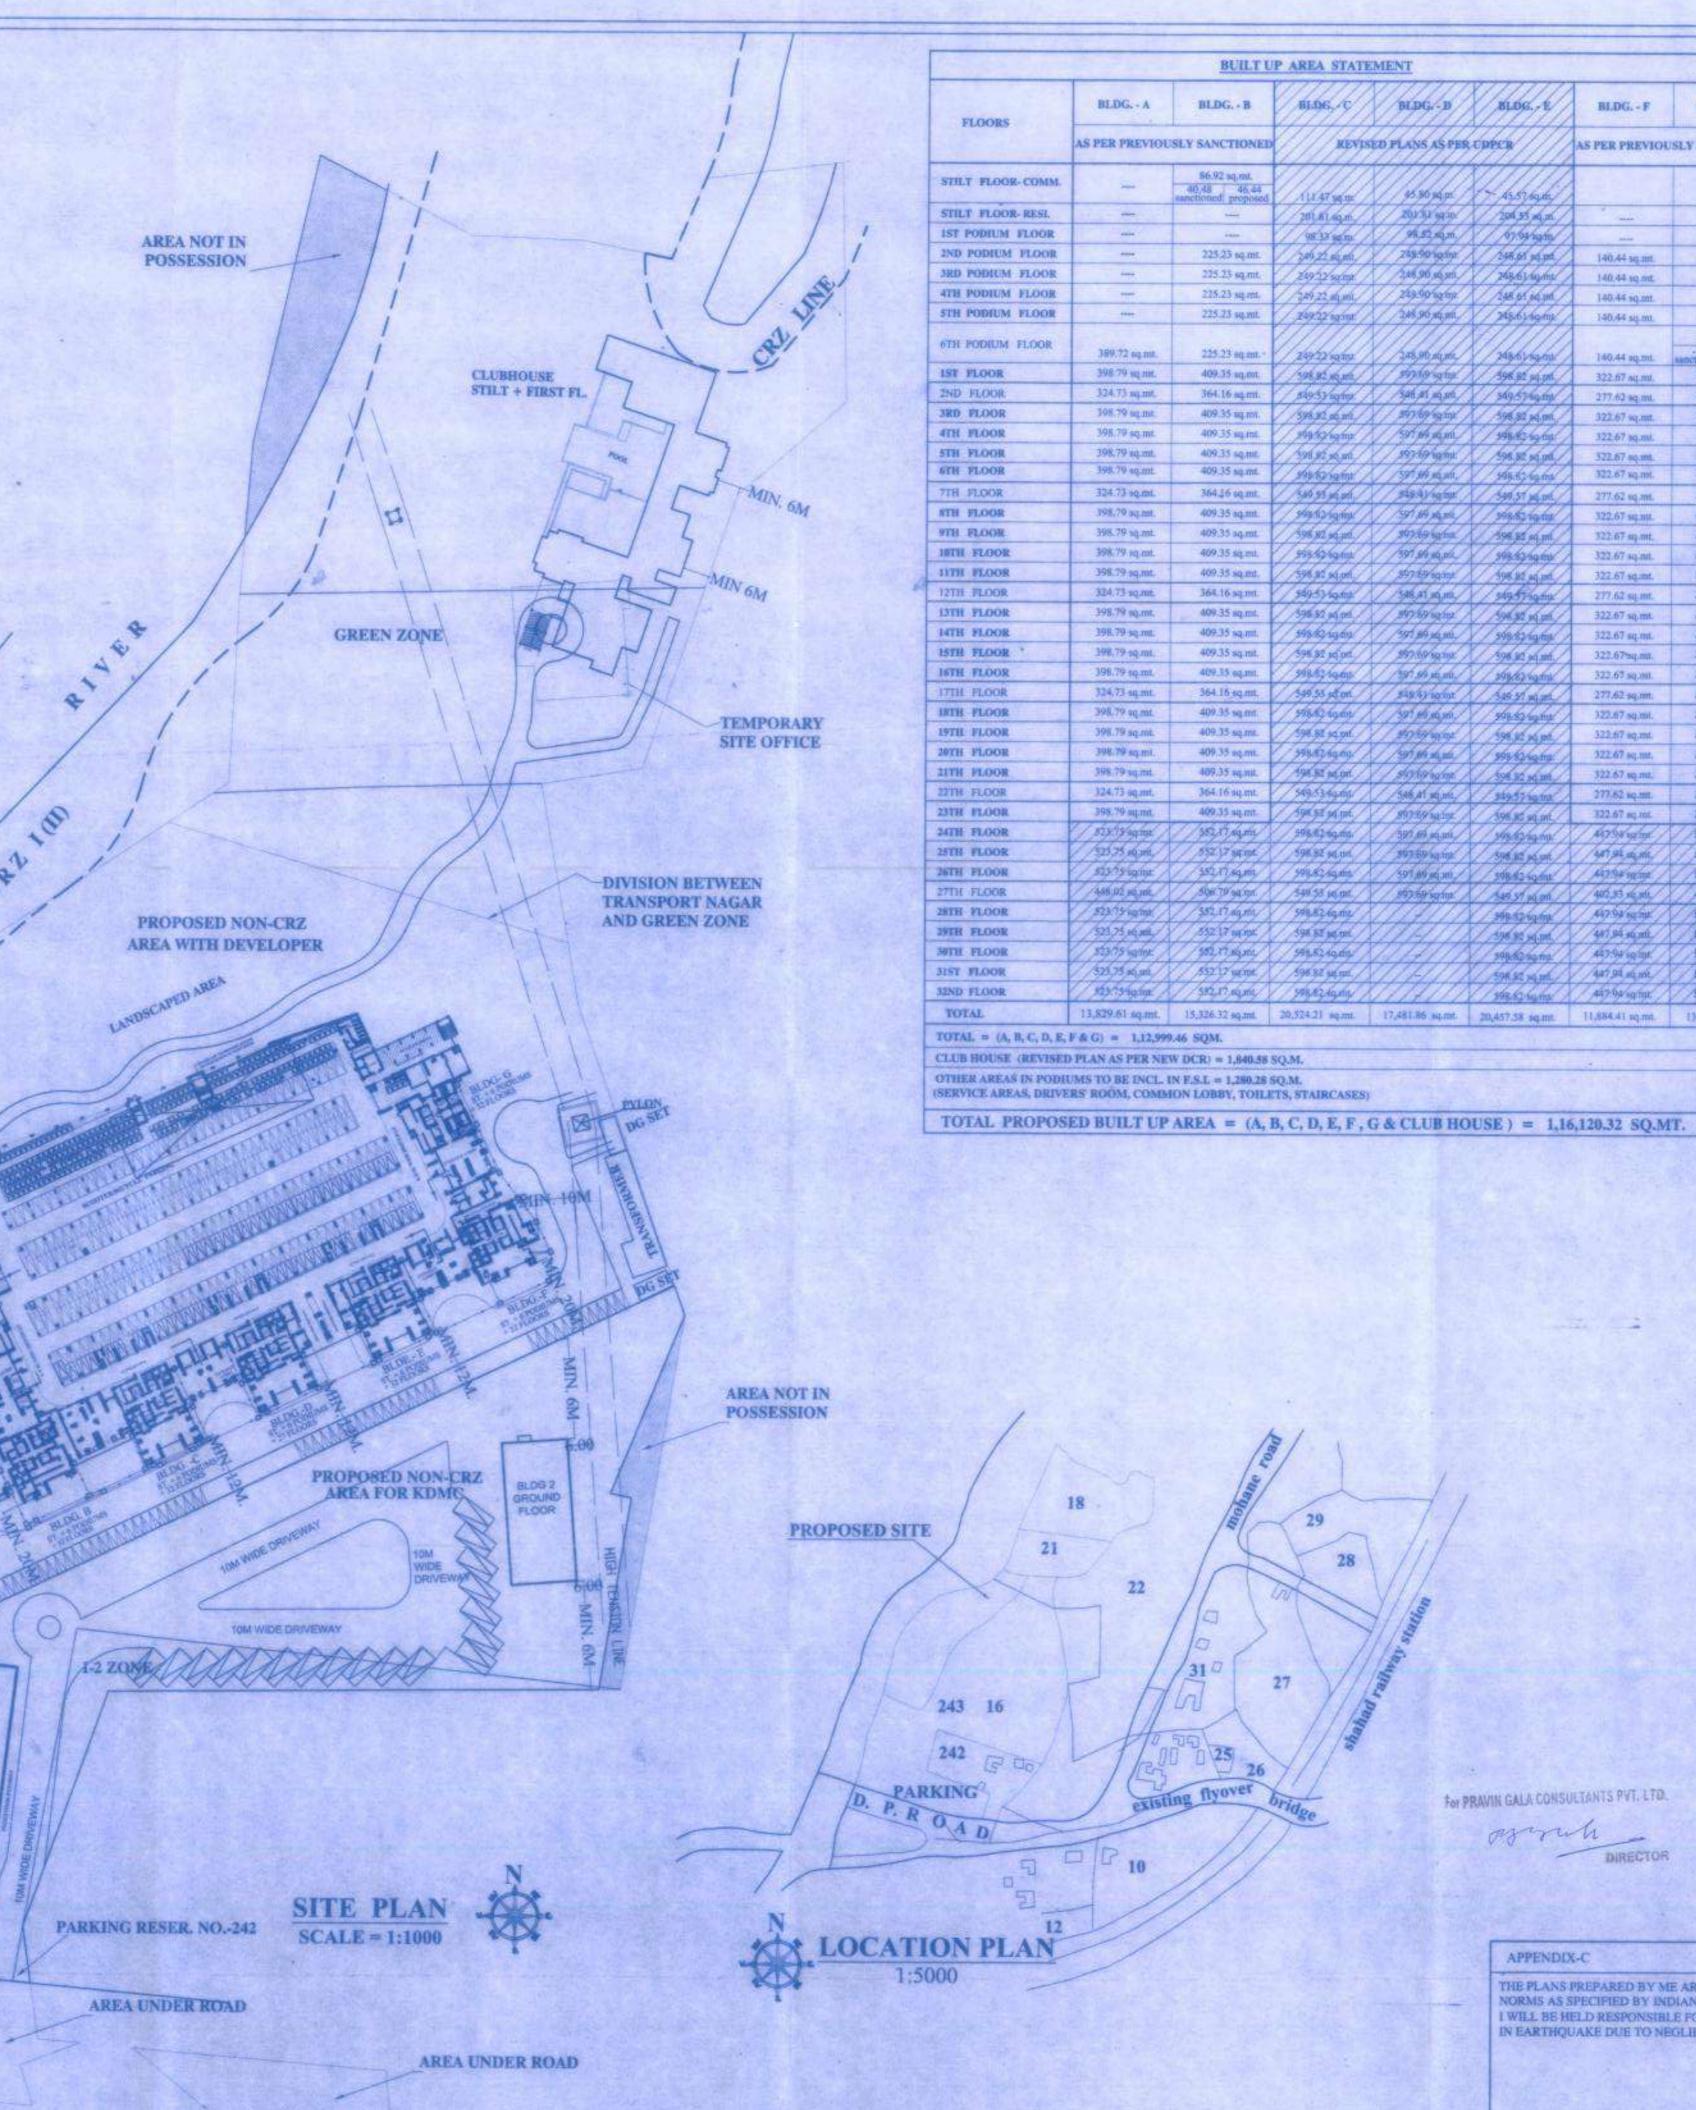

#### MINISTRY OF ENVIRONMENT & FORESTS REGIONAL OFFICE (W), NAGPUR Monitoring Report PART – I DATA SHEET

| 1. | Project type: River-valley/ Mining/<br>Industry/ Thermal/ Nuclear/ Other<br>(Specify)                                                      | Residential and Commercial Development                                                                                                                                                                                              |  |  |
|----|--------------------------------------------------------------------------------------------------------------------------------------------|-------------------------------------------------------------------------------------------------------------------------------------------------------------------------------------------------------------------------------------|--|--|
| 2. | Name of the Project                                                                                                                        | Proposed project on plot bearing CS No. 1653,<br>1550 B & D, S. No. 17, 18 and 218, Village<br>Shahad, Taluka Kalyan, District Thane by M/s.<br>Birla Estates Pvt. Ltd. (A Division of Century<br>Textiles and Industries Limited)  |  |  |
| 3. | Clearance letter (s)/OM No. And Date                                                                                                       | Environmental Clearance F. No. SEIAA-EC-<br>0000001440 dated: 26 <sup>th</sup> March 2019 &<br>Amendment in Environmental Clearance for<br>proposed expansion vide No. EC22B039MH1<br>10256, Dated: 10 <sup>th</sup> February 2022. |  |  |
| 4. | Location:<br>a) District (s)<br>b) State (s)<br>c) Location<br>d) Latitude/Longitude                                                       | Thane<br>Maharashtra<br>Village Shahad, Tal. Kalyan<br>Latitude : 19.243135 Longitude:73.153597                                                                                                                                     |  |  |
| 5. | Address for correspondence:<br>a) Address of the Concerned Project<br>Chief Engineer (With Pin Code<br>and telephone/telex/fax<br>numbers) | M/s. Birla Estates Pvt. Ltd. (A Division of<br>Century Textiles and Industries Limited)<br>Birla Aurora, Level 8, Dr. Annie Besant Rd.,                                                                                             |  |  |
| 6. | Salient features<br>a) Of the project                                                                                                      | Total Plot Area: 85,220.00 sq. m<br>FSI area: 1,16,120.32 sq. m.<br>Non FSI area: 1,04,362.71 sq. m<br>Total BUA area: 2,20,483.03 sq. m.<br>Building Configuration:                                                                |  |  |
|    |                                                                                                                                            | BuildingNos.BuildingofConfigurationFlats                                                                                                                                                                                            |  |  |
|    |                                                                                                                                            | ResidentialStilt + 6 PodiumsTower-A(Parking + Amenity)+ 32ResidentialFloors154                                                                                                                                                      |  |  |

|   | Residential    | Part Stilt & Part     |     |
|---|----------------|-----------------------|-----|
|   | Tower- B       | Ground Floor + 1      |     |
|   |                | Parking Podium + 4    |     |
|   |                | Part Residential &    | 233 |
| = |                | Part Parking Podiums  | 233 |
|   |                | + 1 Landscape         |     |
|   |                | Podium + 32           |     |
|   |                | Residential Floors    |     |
|   | Residential    | Stilt + 1 Parking     |     |
|   | Tower- C       | Podium + 4 Part       |     |
|   | Hower- C       | Residential & Part    |     |
|   |                |                       | 164 |
|   |                | Parking Podiums + 1   |     |
|   |                | Landscape Podium +    |     |
|   |                | 32 Residential Floors |     |
|   | Residential    | Stilt + 1 Parking     |     |
|   | Tower- D       | Podium + 4 Part       |     |
|   |                | Residential & Part    | 140 |
|   |                | Parking Podiums + 1   |     |
|   |                | Landscape Podium +    |     |
|   |                | 27 Residential Floors |     |
|   | Residential    | Stilt + 1 Parking     |     |
|   | Tower- E       | Podium + 4 Part       |     |
|   |                | Residential & Part    | 164 |
|   |                | Parking Floors + 1    | 164 |
|   |                | Landscape Podium +    |     |
|   |                | 32 Residential Floors |     |
|   | Residential    | Stilt + 1 Parking     |     |
|   | Tower-F        | Podium + 4 Part       |     |
|   |                | Residential & Part    |     |
| - |                | Parking Floors + 1    | 196 |
|   |                | Landscape Podium +    |     |
|   |                | 32 Residential        |     |
|   |                | Floors                |     |
|   | Residential    | Stilt + 6 Podiums +   |     |
|   | Tower- G       | 32 Residential        | 154 |
|   | Tower- G       |                       | 104 |
|   |                | Floors                |     |
|   | Podium         | Stilt + 5 Parking     |     |
|   | Area           | Floors + 1            |     |
|   |                | Landscape Podium      |     |
|   | Club House     | Stilt + 1             |     |
|   | KDMC-          | Ground + 3 Floors     |     |
|   | Non-           | and Ground + 0        |     |
|   | Residential    | Floors                |     |
|   | Building       |                       |     |
|   |                |                       |     |
|   |                |                       |     |
|   | Total Populati | on – 6930 Nos.        |     |
|   | rount opulati  |                       |     |